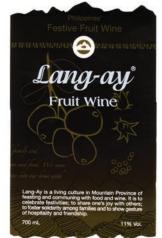

# Wine & Spirits - Flexography/Letterpress Color Process - Prime

#### **First Place**

KIMBELLS PACK INC. Lang-Ay Fruit Wine 700 mL