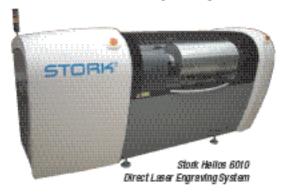

# The argument for direct laser engraving.

- Economical High-speed engraving.
- · Simple two-step process. · Easy to use.
- Consistent quality
   Simple changeover.
- Error reduction.
   Excellent repeatability.
- Quality reproduction over longer flexo runs.
- Designed for flexo, letterpress & dry offset.
  - Environmentally friendly.

The Helios 6010 direct laser engraving system digitally engraves flexo, dry offset and letterpress plates and sleeves in a single system. Best of all, A&V supports these systems with almost 50 years of flexo experience. State-of-the-art equipment and support. That's a hard combination to beat.