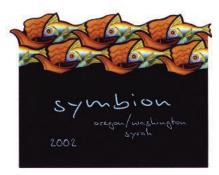

# Wine and Spirits -Flexography/Letterpress Color Process - Prime

#### First Place & Best of Show

TAYLOR MADE LABELS, INC. Symbion Wine Bottle & Neck Label