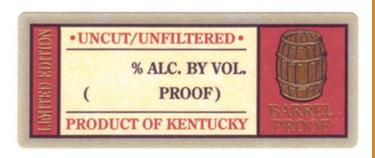

. R. Stuart "Big Fire" Wine Label

# Wine and Spirits -Flexography/Letterpress Color Process - Non-Prime

#### **First Place**

MCDOWELL LABEL & SCREEN PRINTING Delaney Vineyards



# Wine and Spirits -Flexography/Letterpress Line - Prime

#### **First Place**

SPECTROL INC.

McGuiness Rum

#### **Second Place**

SPECTROL INC.

Yellow Jersey





Write in 20 on Reader Service Form



# Wine and Spirits -Flexography/Letterpress Line & Screen/Tone - Prime

#### **First Place**

YORK LABEL® Luna - Sangiovese

#### **Second Place**

YORK LABEL® Gallo Family -Sycamore Canyon



## Wine and Spirits - Flexography/Letterpress Line & Screen/Tone - Non-Prime

#### **First Place**

MCDOWELL LABEL & SCREEN PRINTING Barrel Proof

#### **Second Place**

MCDOWELL LABEL & SCREEN PRINTING George T. Stagg





# DO YOUR MATTE COATINGS LOOK LIKE THIS?



The majority of matte coatings settle on press and in the container.

UVitec has designed a new matte coating that has very low gloss and will not settle. Why should you settle for less?

Contact UVItec to find out more about our new matte coating (22602-87) and our complete line of other versatile coatings.

## UVited Printing Inv. Inc.

14 Mill Street, Left, NJ 07644 | 973,776,0737 | 160,476,6330 Fax: 973,776,5891 | Enail: selec@evilse.com www.avillec.com

Write in 37 on Reader Service Form



# Wine and Spirits -Offset Color Process - Prime

#### **First Place**

METROPOLIS LABEL Capolan

#### **Second Place**

METROPOLIS LABEL Wooden Valley



# Wine and Spirits - Offset Line - Prime

#### **First Place**

METROPOLIS LABEL
Biale Vineyards